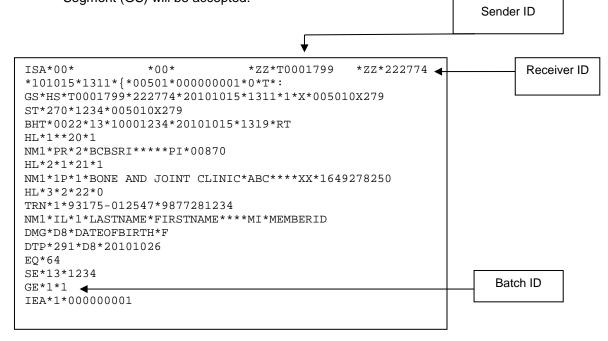

#### 6.1 ISA-IEA Control Structure/Envelopes

Sender ID interchange control segments: Use ID Qualifier code ZZ in ISA05. The BCBSRI assigned Submitter ID must be used in ISA06 and GS02. ID limited to 8 characters with a leading alpha prefix. Prefixes: **P = Production**, **T = Test**.

Receiver ID interchange control segments: Use ID Qualifier code ZZ in ISA07. The Receiver ID provided by BCBSRI in the Trading Partner Agreement must be used in ISA08 and GS03.

#### 6.1.1 ISA Delimiters

BCBSRI systems will accept the valid delimiters listed below and request that the use of delimiters be restricted to the following:

- \* = Element Delimiter
- : = Composite Delimiter
- = Terminator Delimiter
- ^, {= Repetition Delimiter (ISA11)

#### 6.2 GS-GE Control Segments/Envelopes

Sender ID interchange control segments: Submitter = GS02.

Receiver ID interchange control segments: Receiver = GS03.

Sender IDs will be assigned.

#### **GS Segments/Reference Codes:**

|                              |      | Daich                 | Near-Time             |
|------------------------------|------|-----------------------|-----------------------|
| Functional Identifier Code   | GS01 | HS                    | HS                    |
| Application's Sender Code    | GS02 | TXXXXXXX (Test)       | TRXXXXXX (Test)       |
|                              |      | PXXXXXXX (Production) | PRXXXXXX (Production) |
| Application's Receivers Code | GS03 | 222774                | R222774               |
| Date                         | GS04 | Date (ccymmdd)        | Date (ccyymmdd)       |
| Time                         | GS05 | Time (hhmm)           | Time (hhmm)           |
| Group Control Number         | GS06 | Required              | Required              |

Ratch

Dool Time

Version: 1.22 September 22, 2016 Page 3 of 57

| Responsible Agency Code  | GS07 | X            | X            |
|--------------------------|------|--------------|--------------|
| Version/Release/Industry | GS08 | 005010X279A1 | 005010X279A1 |
| Identifier Code          |      |              |              |