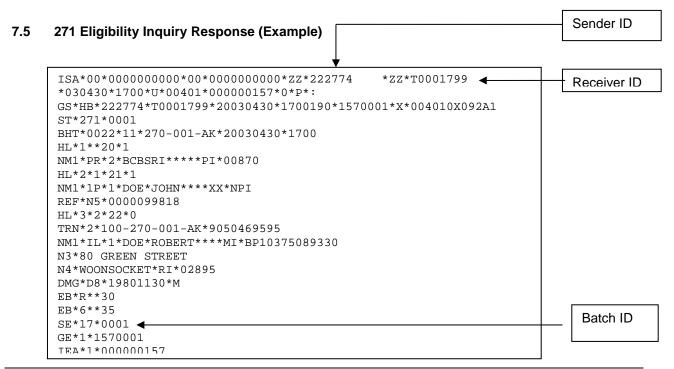

#### 7.2 271 Eligibility Response

The following are specific BCBSRI rules applicable to 271 Eligibility Response transactions:

| Item | Loop ID Segment Description and Element<br>Name          | Reference<br>(REF)<br>Designator | TR3 | Comments                                                                                                            |
|------|----------------------------------------------------------|----------------------------------|-----|---------------------------------------------------------------------------------------------------------------------|
| 1.   | 2100B - INFORMATION RECEIVER NAME NM1 Segment            | NM1                              |     | Will return information as received on the 270 transaction.                                                         |
| 2.   | 2100C – SUBSCRIBER NAME<br>NM1 Segment                   | NM1                              |     | Will return information as stored in the BCBSRI system when we uniquely identify the subscriber in the 270 request. |
| 3.   | 2110C – SUBSCRIBER ELIGIBILITY OR<br>BENEFIT INFORMATION | EB                               |     | Eligibility and benefit information will be returned at this level if the subscriber is the patient.                |
| 4.   | 2100D – DEPENDENT NAME<br>NM1 Segment                    | NM1                              |     | Will return information as stored in the BCBSRI system when we uniquely identify the member in the 270 request.     |
| 5.   | 2110D – DEPENDENT ELIGIBILITY OR<br>BENEFIT INFORMATION  | EB                               |     | Eligibility information will be returned at this level if the member is the patient.                                |