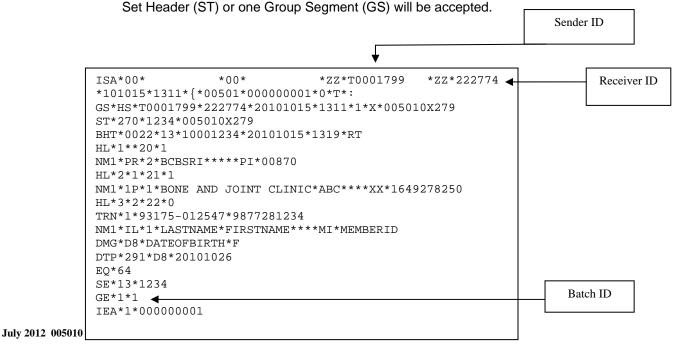

# **6 CONTROL SEGMENTS/ENVELOPES**

# **ISA-IEA**

Sender ID interchange control segments: Use ID Qualifier code ZZ in ISA05. The Submitter ID provided by BCBSRI in the Trading Partner Agreement must be used in ISA06 and GS02. ID limited to 8 characters with a leading alpha prefix. Prefixes: P = Production, T = Test.

Receiver ID interchange control segments: Use ID Qualifier code ZZ in ISA07. Use the Receiver ID provided by BCBSRI in the Trading Partner Agreement in the ISA08 and GS03.

BCBSRI systems will accept the valid delimiters listed below and request that the use of delimiters be restricted to the following:

- \* = Element Delimiter
- : = Composite Delimiter
- = Terminator Delimiter

# ^, { = Repetition Delimiter (ISA11)

#### **GS-GE**

Sender ID interchange control segments: Submitter = GS02.

Receiver ID interchange control segments: Receiver = GS03.

Sender IDs will be assigned.

# GS Segments/Reference Codes:

|                                     |      | Batch format    | Real-Time       |
|-------------------------------------|------|-----------------|-----------------|
| Functional Identifier Code          | GS01 | HR              | HR              |
| Application's Sender Code           | GS02 | TXXXXXXX (test) | TRXXXXXX (test) |
|                                     |      | PXXXXXXX (prod) | PRXXXXX (prod)  |
| Application's Receivers Code        | GS03 | 222774          | R222774         |
| Date                                | GS04 | CCYYMMDD        | CCYYMMDD        |
| Time                                | GS05 | HHMM            | HHMM            |
| Group Control Number                | GS06 | Required        | Required        |
| Responsible Agency Code             | GS07 | Х               | Х               |
| Version/Release/Industry Identifier | GS08 | 005010X279      | 005010X279      |
| Code                                |      |                 |                 |