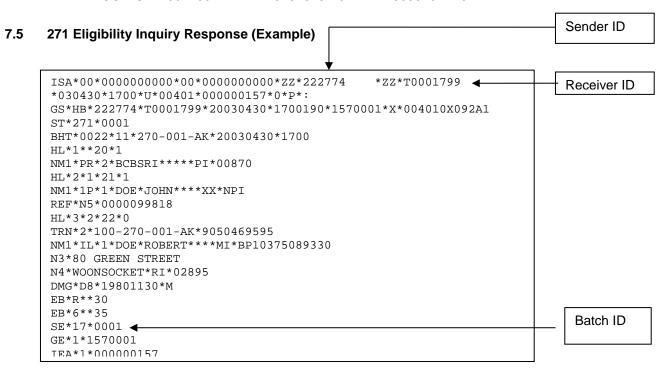

#### 7.2 271 Eligibility Response

The following are specific BCBSRI rules applicable to 271 Eligibility Response transactions:

| Item | Loop ID Segment Description and Element<br>Name          | Reference<br>(REF)<br>Designator | TR3 | Comments                                                                                                            |
|------|----------------------------------------------------------|----------------------------------|-----|---------------------------------------------------------------------------------------------------------------------|
| 1.   | 2100B – INFORMATION RECEIVER NAME<br>NM1 Segment         | NM1                              | 233 | Will return information as received on the 270 transaction.                                                         |
| 2.   | 2100C – SUBSCRIBER NAME<br>NM1 Segment                   | NM1                              |     | Will return information as stored in the BCBSRI system when we uniquely identify the subscriber in the 270 request. |
| 3.   | 2110C - SUBSCRIBER ELIGIBILITY OR<br>BENEFIT INFORMATION | ЕВ                               | 289 | Eligibility and benefit information will be returned at this level if the subscriber is the patient.                |
| 4.   | 2100D - DEPENDENT NAME<br>NM1 Segment                    | NM1                              |     | Will return information as stored in the BCBSRI system when we uniquely identify the member in the 270 request.     |
| 5.   | 2110D - DEPENDENT ELIGIBILITY OR<br>BENEFIT INFORMATION  | EB                               | 393 | Eligibility information will be returned at this level if the member is the patient.                                |