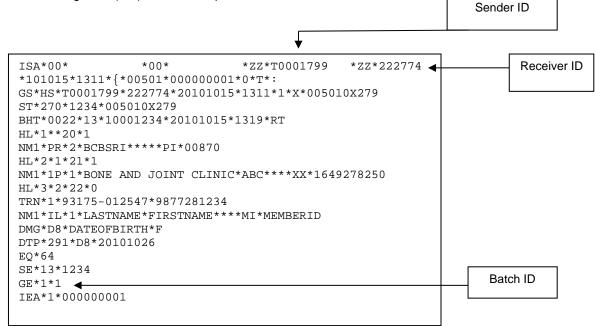

#### 7.1 270 Eligibility Inquiry

**General:** The eligibility information returned is not a guarantee of claims payment. BCBSRI will follow the HIPAA search rule as described in Section 1.4.8 of the 270/271 5010 Technical Report Type 3 (TR3). BCBSRI will respond to eligibility requests with all coverage information available for the patient identified as of the eligibility date requested (or the current date).

**Valid Submitters:** BCBSRI will only accept transactions from valid trading partners whose submitter IDs are on file. BCBSRI will reject any transmission if the submitter ID cannot be validated.

**Enveloping Data:** The 270 Real-Time requests must be limited to one patient request per ISA-IEA, GS-GE and ST-SE envelope configuration. BCBSRI will accept single GS-GE groups within a single ISA-IEA of the transaction envelope for Real-Time transaction. Each group must be of the same transaction type

The only exceptions to this rule are Batch requests. BCBSRI will accept multiple GS-GE groups within a single ISA-IEA of the transaction envelope for Batch 270 transactions.

Note: Real-Time and Batch transactions cannot be mixed in the same ISA-IEA, GS-GE grouping

**Transaction Editing:** All HIPAA (005010X279A1) 5010 Technical Reports Type 3 (TR3s) and Errata's data requirements must be met including the required data elements to support the HIPAA search rules. If the required data elements are not sent within the transaction set ST-SE, the eligibility response will be returned with the appropriate AAA segment value