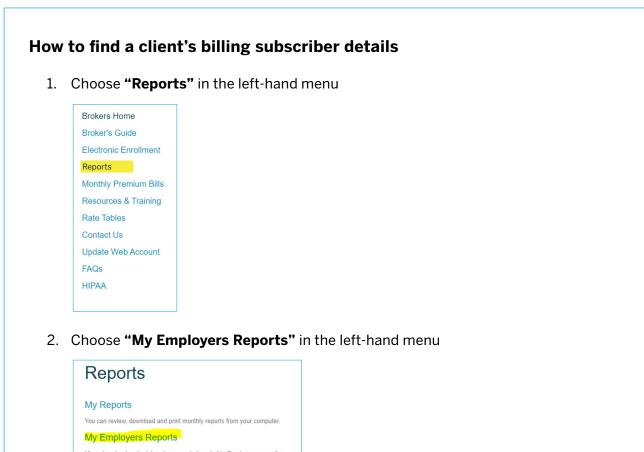

# How to find the billing subscriber details

1. Choose "Reports" in the left-hand menu