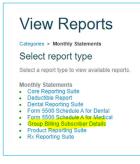

### 2. Choose "Monthly Statements"

3. Choose "Group Billing Subscriber Details"