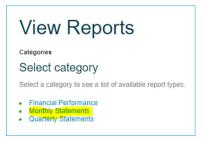

### 3. Choose a specific employer

4. Choose "Monthly Statements"

5. Choose "Group Billing Subscriber Details"

6. Choose a **billing date** 

500 Exchange Street • Providence, RI 02903-2699

Blue Cross & Blue Shield of Rhode Island is an independent licensee of the Blue Cross and Blue Shield Association. 3/24 EC-1061602