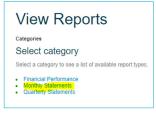

### 2. Choose "Monthly Statements"

3. Choose "Group Billing Subscriber Details"