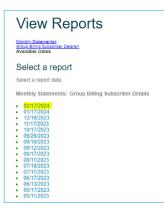

----------------------------------------|
| Account Access                                |
| Change Address /<br>Request Member ID<br>Card |
| Electronic Enrollment                         |
| Document Center                               |
| Reports                                       |
| View Payment Status                           |
| Monthly Premium Bills                         |
| HIPAA                                         |
| Renewal Certification                         |
| Update Web Account                            |
| Forms                                         |

# How to find the billing subscriber details

1. Choose "Reports" in the left-hand menu



### 2. Choose "Monthly Statements"



3. Choose "Group Billing Subscriber Details"



### 4. Choose a billing date



## **FOR BROKERS**

This information shows you how to use your online account to find a client's billing subscriber details.

First, sign in to your online account in the Broker Portal. Sign in



View, download and print custom reports targeted to Employer groups for which you are the Broker of record.

Billing & Payment

As a payee, review the current status of your group accounts, including last payment received.

### 3. Choose a specific employer



4. Choose "Monthly Statements"



5. Choose "Group Billing Subscriber Details"



6. Choose a **billing date** 





500 Exchange Street • Providence, RI 02903-2699

Blue Cross & Blue Shield of Rhode Island is an independent licensee of the Blue Cross and Blue Shield Association. 3/24 EC-1061602