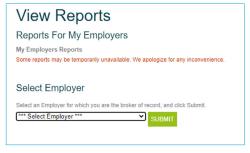

## **FOR BROKERS**

This information shows you how to use your online account to find a client's billing subscriber details.

First, sign in to your online account in the Broker Portal. Sign in

View, download and print custom reports targeted to Employer groups for which you are the Broker of record.

### 3. Choose a specific employer

4. Choose "Monthly Statements"

5. Choose "Group Billing Subscriber Details"

6. Choose a **billing date** 

500 Exchange Street • Providence, RI 02903-2699

Blue Cross & Blue Shield of Rhode Island is an independent licensee of the Blue Cross and Blue Shield Association. 3/24 EC-1061602