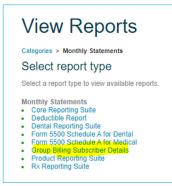

### 3. Choose a specific employer

4. Choose "Monthly Statements"

5. Choose "Group Billing Subscriber Details"

6. Choose a **billing date** 

500 Exchange Street • Providence, RI 02903-2699

Blue Cross & Blue Shield of Rhode Island is an independent licensee of the Blue Cross and Blue Shield Association. 3/24 EC-1061602