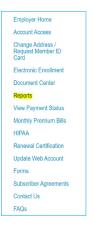

# How to find the billing subscriber details

1. Choose "Reports" in the left-hand menu

### 2. Choose "Monthly Statements"

3. Choose "Group Billing Subscriber Details"