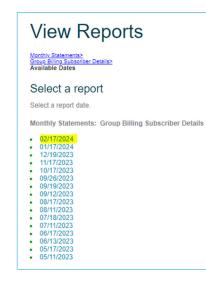

# How to find the billing subscriber details

1. Choose "Reports" in the left-hand menu

### 2. Choose "Monthly Statements"

3. Choose "Group Billing Subscriber Details"

### 4. Choose a billing date