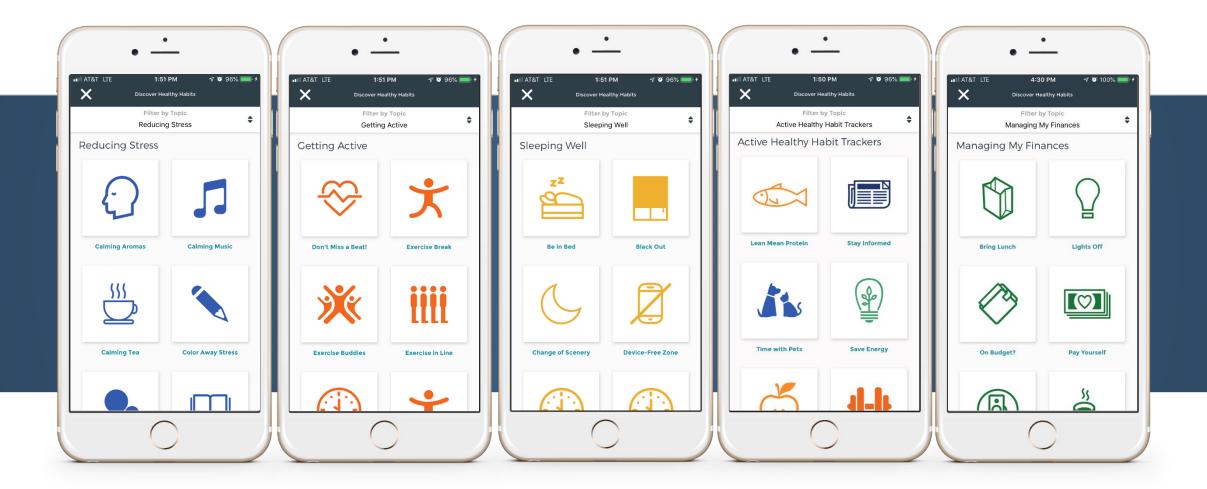

#### Explore – there are so many topics to choose from!

500 Exchange Street • Providence, RI 02903-2699

Blue Cross & Blue Shield of Rhode Island is an independent licensee of the Blue Cross and Blue Shield Association. Virgin Pulse® is an independent wellness company, contracted by Blue Cross & Blue Shield of Rhode Island to provide wellness services.