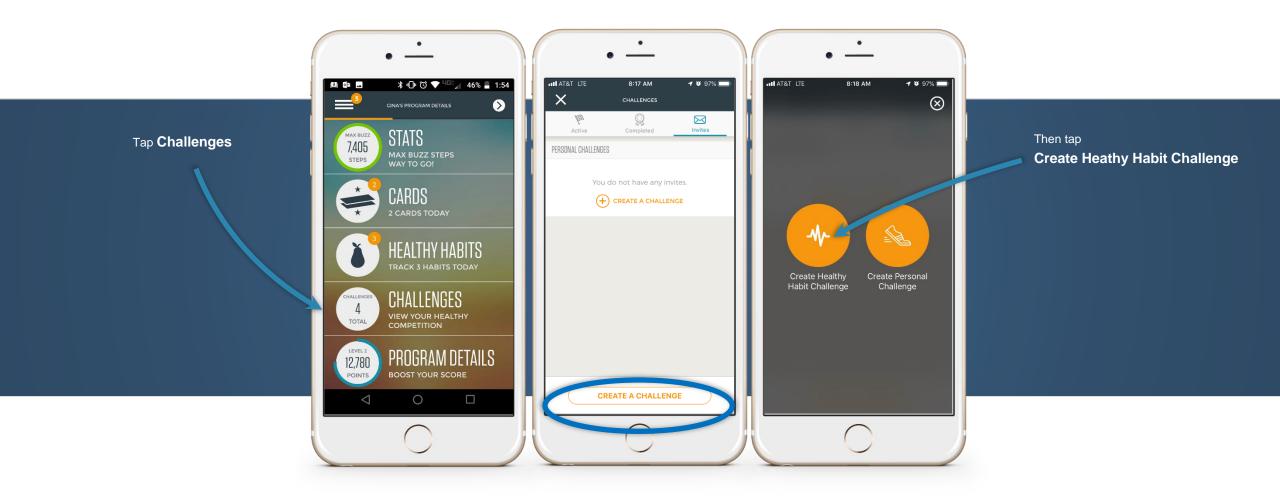

# START A CHALLENGE!





## The holidays are approaching! Start with a healthy habit: "Did you use a smaller plate to help limit portions?"

#### Start a "Size Matters" challenge!\*



Follow these simple steps to see how!

<sup>\*</sup>This program is available to Blue Cross & Blue Shield of Rhode Island members only.





### Start a "Size Matters" Challenge





#### "Size Matters" Challenge





#### Invite friends to your Challenge







#### **Invite friends**



Bring friends and family into the program! Earn points when you add them, and then create groups around common interests, like biking, cooking, or walking.





#### Explore – there are so many topics to choose from!









500 Exchange Street • Providence, RI 02903-2699

Blue Cross & Blue Shield of Rhode Island is an independent licensee of the Blue Cross and Blue Shield Association. Virgin Pulse® is an independent wellness company, contracted by Blue Cross & Blue Shield of Rhode Island to provide wellness services.