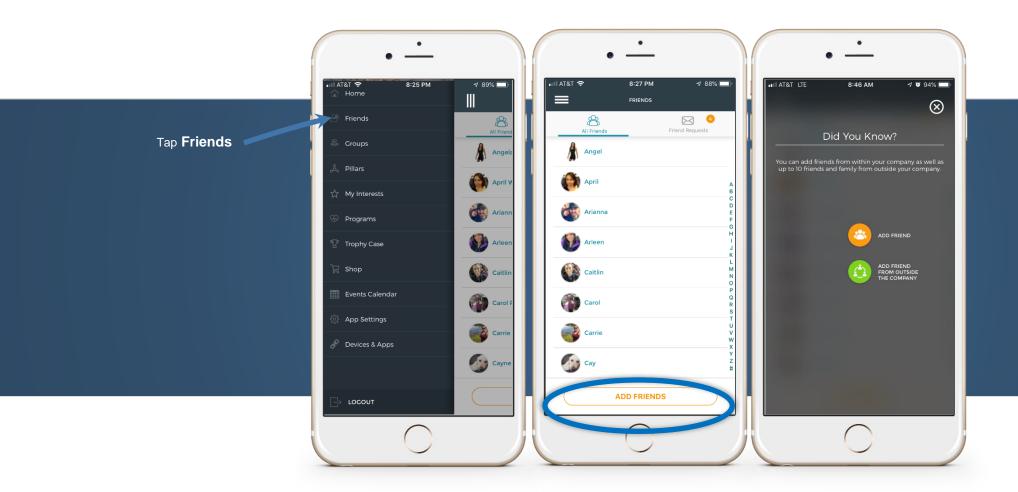

#### **Invite friends**

Bring friends and family into the program! Earn points when you add them, and then create groups around common interests, like biking, cooking, or walking.