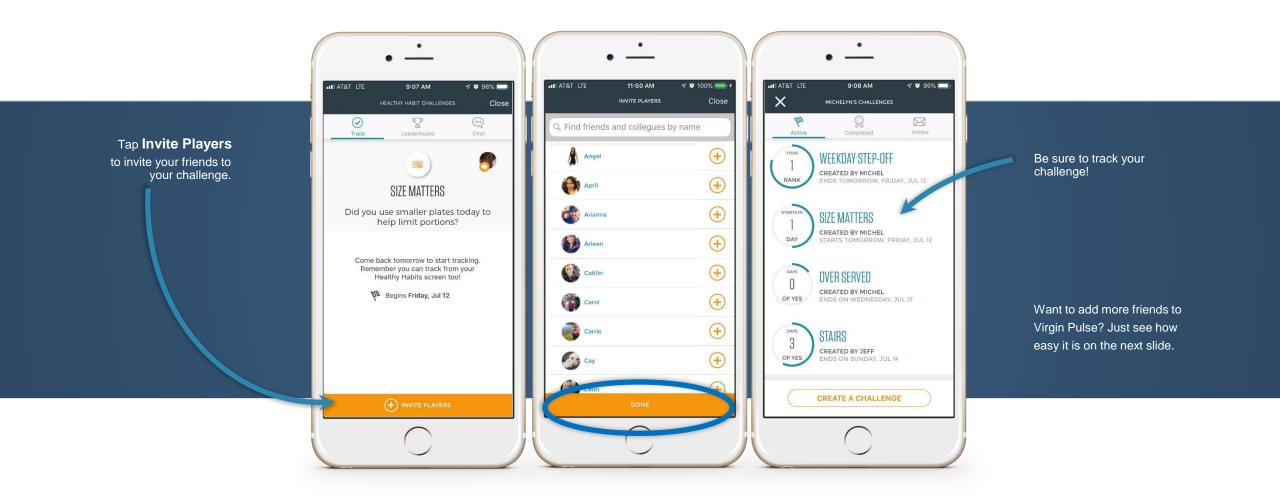

### Start a "Size Matters" Challenge

#### "Size Matters" Challenge

#### Invite friends to your Challenge