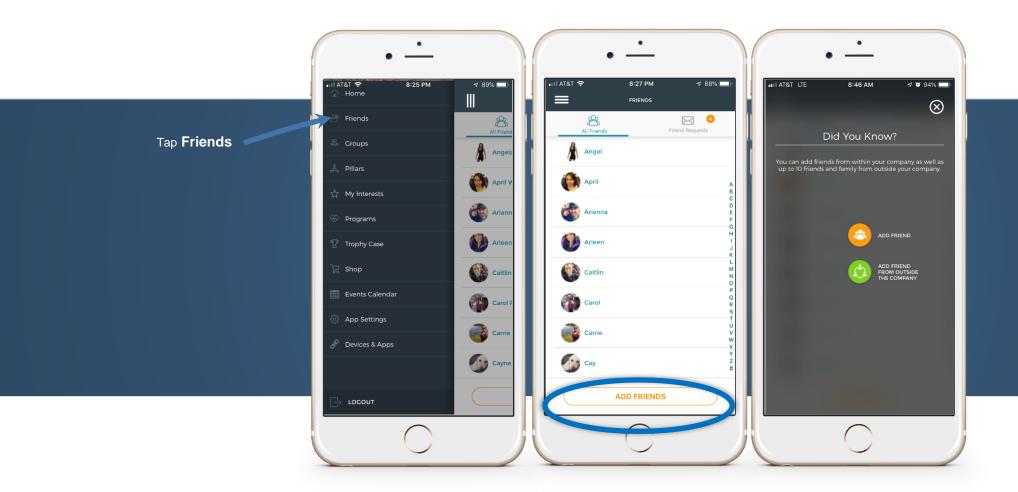

# Invite friends to your Challenge

## **Invite friends**

Bring friends and family into the program! Earn points when you add them, and then create groups around common interests, like biking, cooking, or walking.