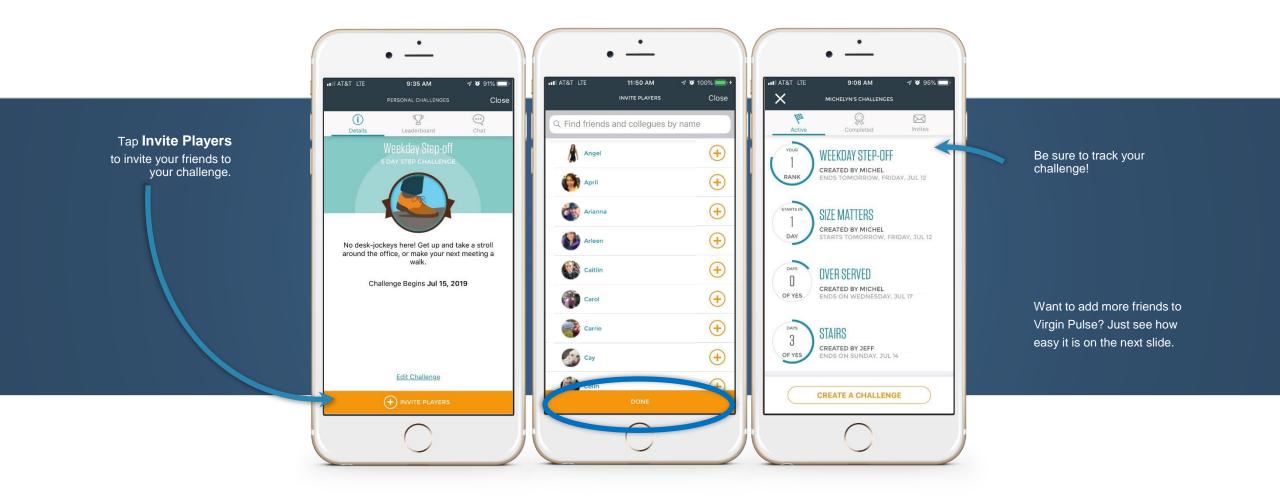

# START A CHALLENGE!

#### No desk-jockeys here! Take a stroll around the office, or make your next meeting a walk.

#### Start a "Weekday Step-off" challenge!\*

Follow these simple steps to see how!

<sup>\*</sup>This program is available to Blue Cross & Blue Shield of Rhode Island members only.

### Start a "Weekday Step-off" Challenge

# "Weekday Step-off" Challenge

# Invite friends to your Challenge