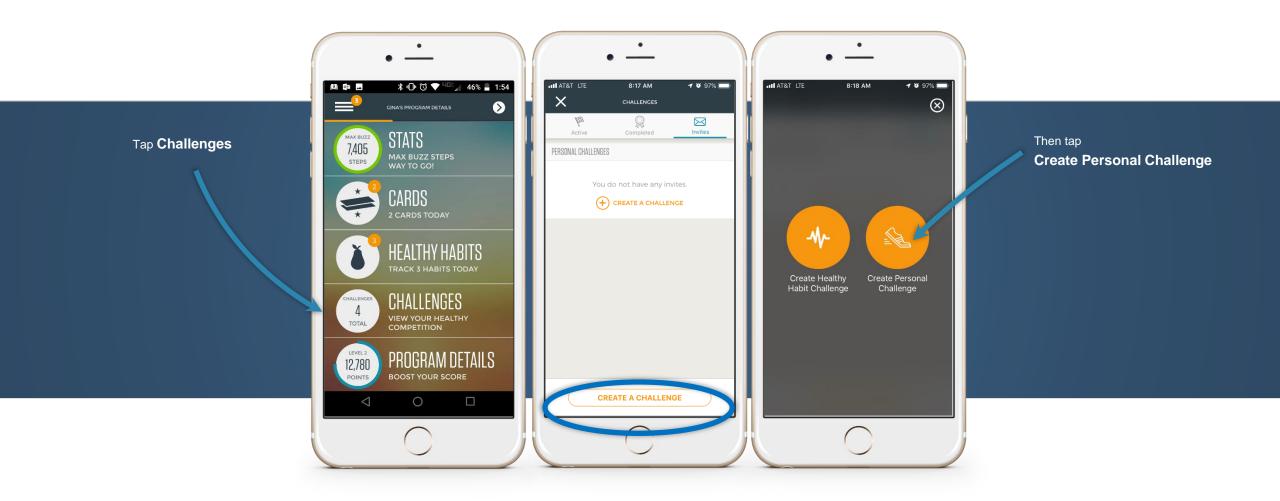

# START A CHALLENGE!





#### No desk-jockeys here! Take a stroll around the office, or make your next meeting a walk.

#### Start a "Weekday Step-off" challenge!\*



Follow these simple steps to see how!

<sup>\*</sup>This program is available to Blue Cross & Blue Shield of Rhode Island members only.





### Start a "Weekday Step-off" Challenge







# "Weekday Step-off" Challenge





# Invite friends to your Challenge





## **Invite friends**



Bring friends and family into the program! Earn points when you add them, and then create groups around common interests, like biking, cooking, or walking.





## Explore – there are so many topics to choose from!









500 Exchange Street • Providence, RI 02903-2699

Blue Cross & Blue Shield of Rhode Island is an independent licensee of the Blue Cross and Blue Shield Association. Virgin Pulse® is an independent wellness company, contracted by Blue Cross & Blue Shield of Rhode Island to provide wellness services.