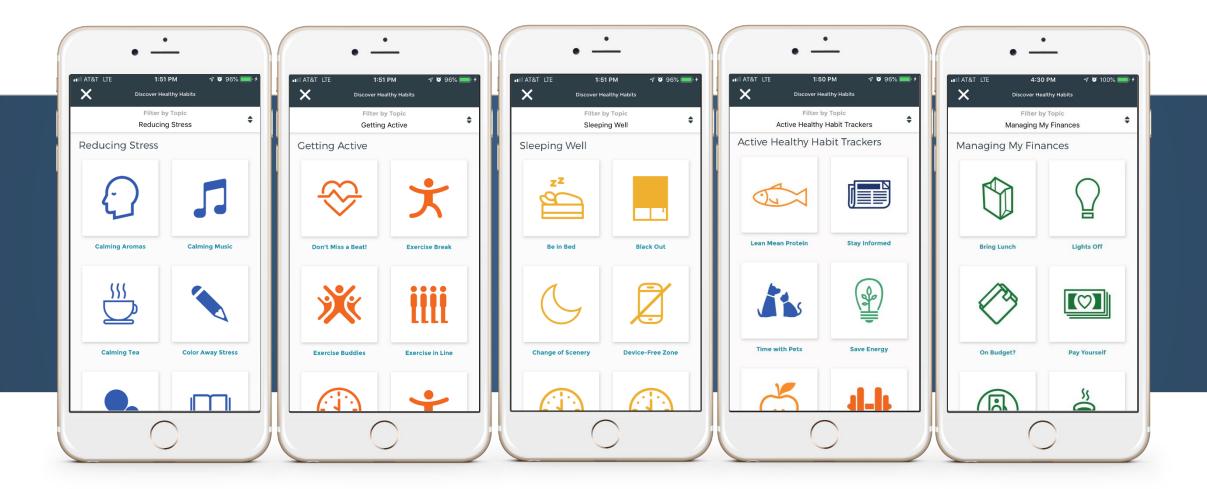

## Explore – there are so many topics to choose from!

500 Exchange Street • Providence, RI 02903-2699

Blue Cross & Blue Shield of Rhode Island is an independent licensee of the Blue Cross and Blue Shield Association. Virgin Pulse® is an independent wellness company, contracted by Blue Cross & Blue Shield of Rhode Island to provide wellness services.