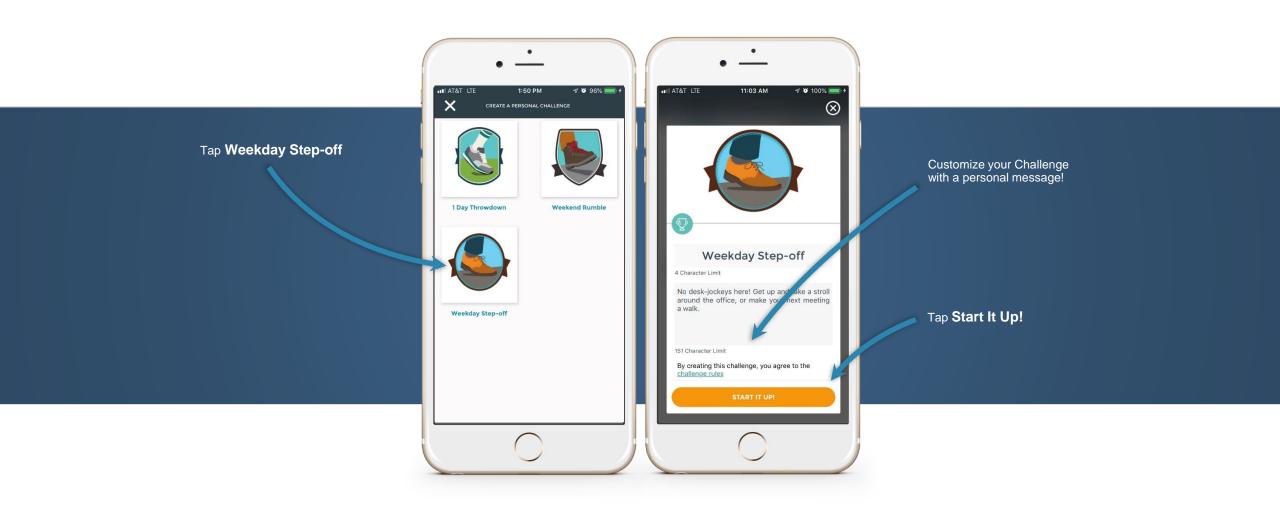

#### Start a "Weekday Step-off" challenge!\*

Follow these simple steps to see how!

<sup>\*</sup>This program is available to Blue Cross & Blue Shield of Rhode Island members only.

### Start a "Weekday Step-off" Challenge

# "Weekday Step-off" Challenge