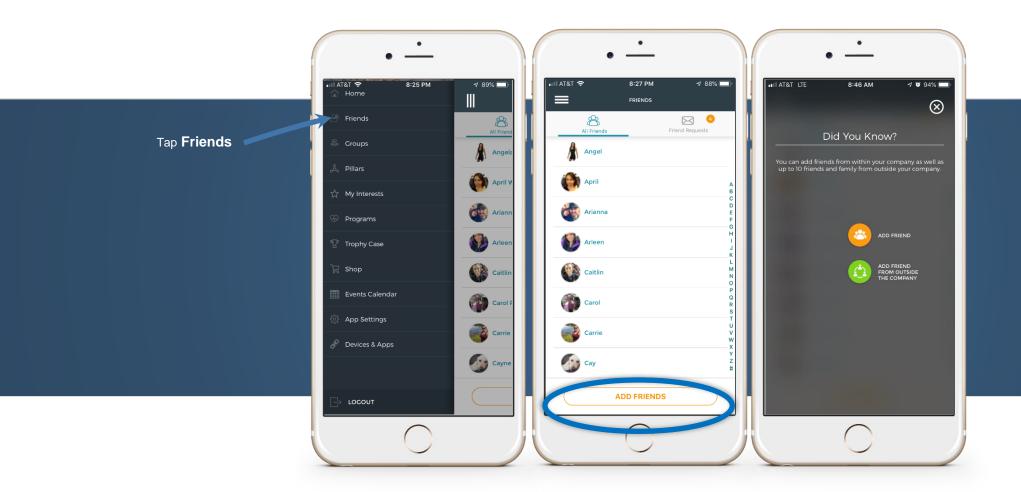

#### Invite friends to your Challenge

#### **Invite friends**

Bring friends and family into the program! Earn points when you add them, and then create groups around common interests, like biking, cooking, or walking.