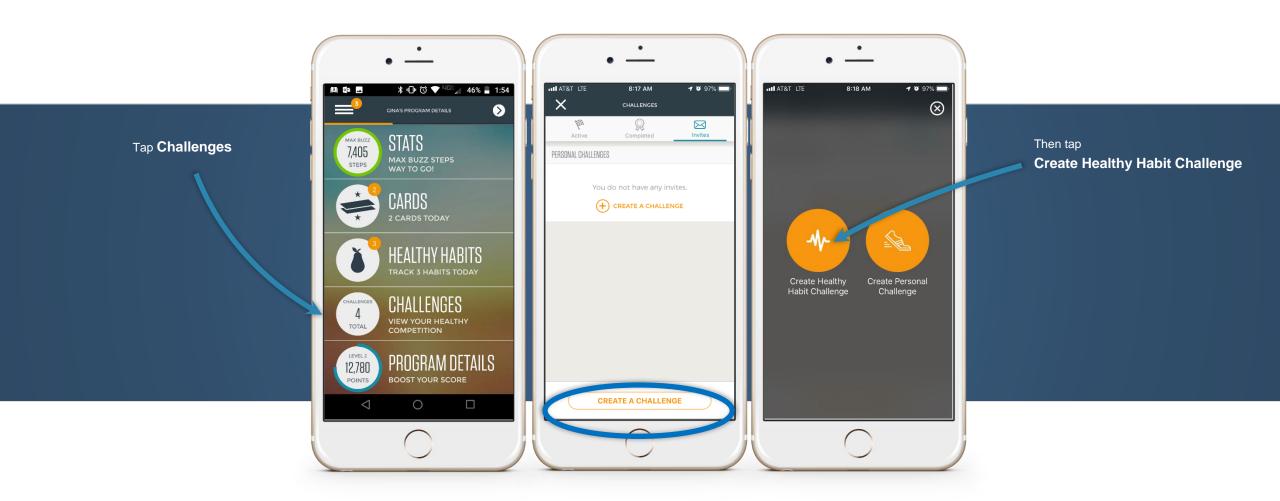

#### Start a "Workout Time" Challenge

#### Invite friends to your Challenge

#### **Invite friends**

Bring friends and family into the program! Earn points when you add them, and then create groups around common interests, like biking, cooking, or walking.