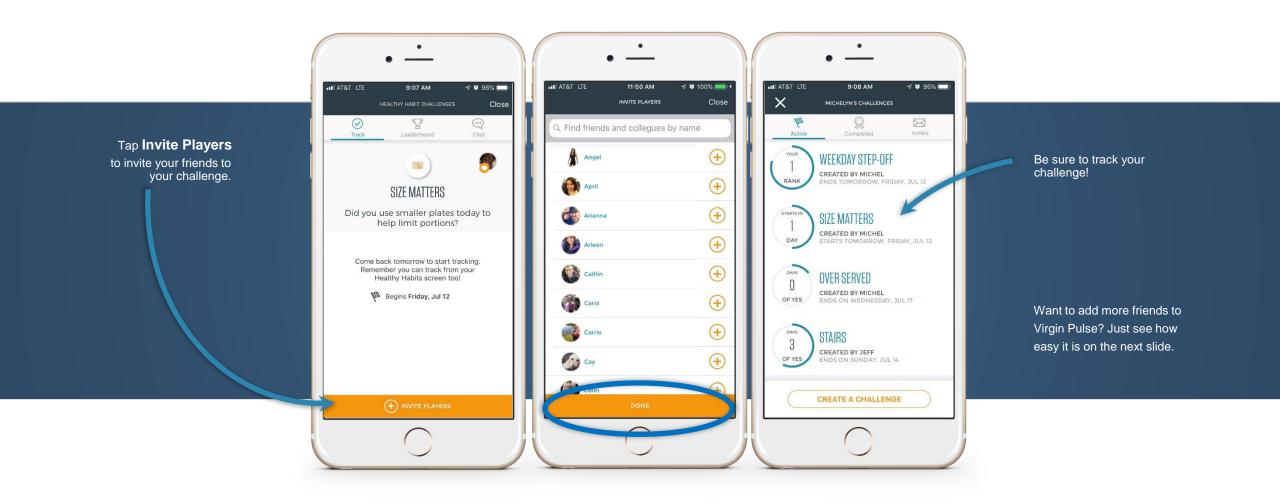

#### Invite friends to your Challenge

#### **Invite friends**

Bring friends and family into the program! Earn points when you add them, and then create groups around common interests, like biking, cooking, or walking.